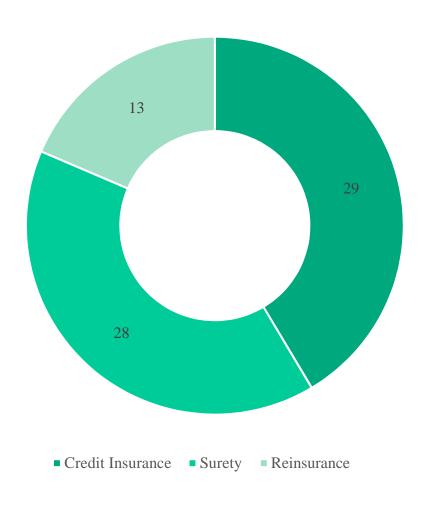

### Europe

31 members = 60%

### **European Union**

22 members = 42%

#### Asia

18 members = 35%

### **Americas**

15 members = 29%

### **Africa**

2 members = 4%